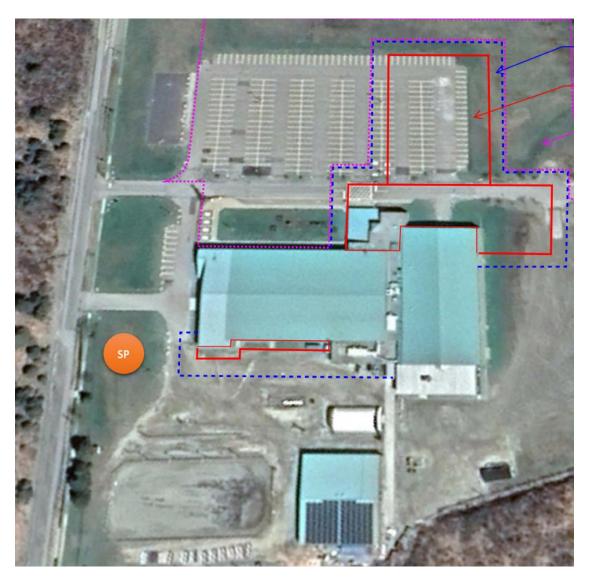

On December 8<sup>th</sup>, 2021 the Mariners Centre Board reviewed and approved the location of the Splash Park on the southeast side of our grounds (see page 2 image). Key attributes that made this location ideal include availability/distance of services to the site, visibility and security, and accessibility for all users. As part of Mariners Centre Board's commitment to our Strategic Priority of Engagement, we organized a presentation of the Status of the Splash Park (and other priorities) with the Yarmouth Agricultural Society on January 25<sup>th</sup>, 2022. The Splash Park project and recommended location on the Mariners Centre grounds were discussed in detail. We presented to 8 members of their board, including their President and Secretary, and were delighted to receive the support of the Exhibition for the proposed site of the Splash Park.

## Recommended Location of Splash Park (in relation to future proposed expansion)

Early Concept of Yarmouth Splash Park:

Mariner's Centre Splashpad

View 1